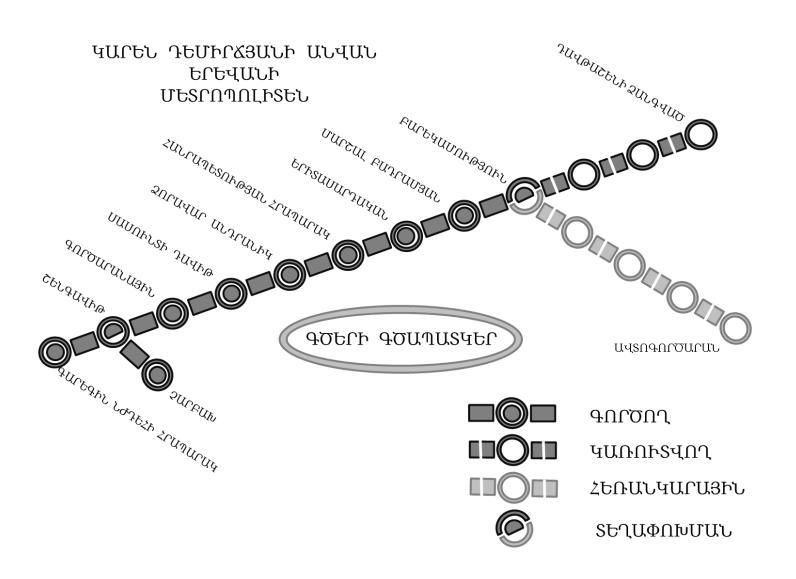

On her visit to Armenia, Millie has gotten lost in Yerevan, the nation's capital. She is now at the Metropoliten (subway) station named **Shengavit**, but her friends are waiting for her at the station named **Barekamutyun**. Can you help Millie meet up with her friends?

- 1. Assuming Millie takes a train in the right direction, which will be the first stop after Shengavit? Note that all names of stations listed below appear on the map.
- a. Gortsaranayin
- b. Zoravar Andranik
- c. Charbakh
- d. Garegin Njdehi Hraparak
- e. none of the above
- 2. After boarding at Shengavit, how many stops will it take Millie to get to Barekamutyun (don't include Shengavit itself in the number of stops)?
- 3. What is the name (transcribed into English) of the end station on the short, five-station line that is currently in construction, shown in a different shade on the map?